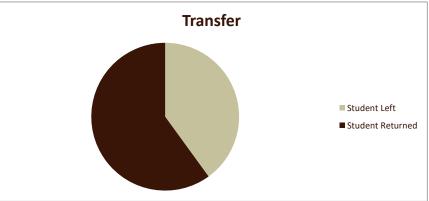

## **Retention of New Entering Student Cohorts**

Fall Entering Terms 2014-2021

| Retention Rates               |                   |                     | Term      |           |           |           |           |           |           |           |                    |
|-------------------------------|-------------------|---------------------|-----------|-----------|-----------|-----------|-----------|-----------|-----------|-----------|--------------------|
|                               |                   |                     |           | - <b></b> |           |           | 8-Yr.<br>Composite |
| Program                       | Category          | Result              | Fall 2014 | Fall 2015 | Fall 2016 | Fall 2017 | Fall 2018 | Fall 2019 | Fall 2020 | Fall 2021 | Retention          |
| Biology                       |                   |                     |           |           |           |           |           |           |           |           |                    |
|                               | Traditional       |                     |           |           |           |           |           |           |           |           |                    |
|                               |                   | % Students Leaving  | 25.0%     | 40.0%     | 36.4%     | 34.8%     | 36.4%     | 22.2%     | 23.1%     | 56.5%     | 36.1%              |
|                               |                   | % Students Retained | 75.0%     | 60.0%     | 63.6%     | 65.2%     | 63.6%     | 77.8%     | 76.9%     | 43.5%     | 63.9%              |
|                               | Transfer          |                     |           |           |           |           |           |           |           |           |                    |
|                               |                   | % Students Leaving  | 33.3%     | 25.0%     | 66.7%     | 40.0%     | 50.0%     | 28.6%     | 33.3%     | 66.7%     | 43.5%              |
|                               |                   | % Students Retained | 66.7%     | 75.0%     | 33.3%     | 60.0%     | 50.0%     | 71.4%     | 66.7%     | 33.3%     | 56.5%              |
|                               |                   |                     | F-II 2014 | F-II 2015 | F-II 2016 | F-II 2017 | F-II 2010 | Fall 2010 | F-II 2020 | F-II 2024 | 0 V.               |
|                               |                   |                     | Fall 2014 | Fall 2015 | Fall 2016 | Fall 2017 | Fall 2018 | Fall 2019 | Fall 2020 | Fall 2021 | 8-Yr.              |
| SMSU Overall Traditional Rate |                   | 68.4%               | 68.3%     | 59.9%     | 64.7%     | 67.2%     | 73.7%     | 63.1%     | 67.1%     | 66.5%     |                    |
| Students in Cohor             | rt                |                     | Term      |           |           |           |           |           |           |           |                    |
| Program                       | Category          | Result              | Fall 2014 | Fall 2015 | Fall 2016 | Fall 2017 | Fall 2018 | Fall 2019 | Fall 2020 | Fall 2021 | Total              |
| Biology                       | Traditional       | # Students Leaving  | 3         | 10        | 8         | 8         | 4         | 4         | 3         | 13        | 53                 |
|                               |                   | # Students Retained | 9         | 15        | 14        | 15        | 7         | 14        | 10        | 10        | 94                 |
|                               | Traditional Total |                     | 12        | 25        | 22        | 23        | 11        | 18        | 13        | 23        | 147                |