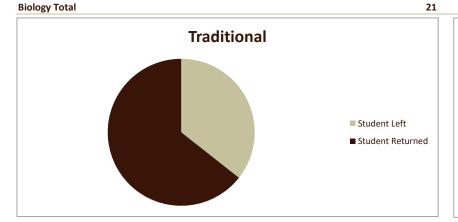

## **Retention of New Entering Student Cohorts**

Fall Entering Terms 2014-2021

| Retention Rates               |                   |                     | Term      |           |           |           |           |           |           |           |                    |
|-------------------------------|-------------------|---------------------|-----------|-----------|-----------|-----------|-----------|-----------|-----------|-----------|--------------------|
|                               |                   |                     |           | - <b></b> |           |           | 8-Yr.<br>Composite |
| Program                       | Category          | Result              | Fall 2014 | Fall 2015 | Fall 2016 | Fall 2017 | Fall 2018 | Fall 2019 | Fall 2020 | Fall 2021 | Retention          |
| Biology                       |                   |                     |           |           |           |           |           |           |           |           |                    |
|                               | Traditional       |                     |           |           |           |           |           |           |           |           |                    |
|                               |                   | % Students Leaving  | 25.0%     | 40.0%     | 36.4%     | 34.8%     | 36.4%     | 22.2%     | 23.1%     | 56.5%     | 36.1%              |
|                               |                   | % Students Retained | 75.0%     | 60.0%     | 63.6%     | 65.2%     | 63.6%     | 77.8%     | 76.9%     | 43.5%     | 63.9%              |
|                               | Transfer          |                     |           |           |           |           |           |           |           |           |                    |
|                               |                   | % Students Leaving  | 33.3%     | 25.0%     | 66.7%     | 40.0%     | 50.0%     | 28.6%     | 33.3%     | 66.7%     | 43.5%              |
|                               |                   | % Students Retained | 66.7%     | 75.0%     | 33.3%     | 60.0%     | 50.0%     | 71.4%     | 66.7%     | 33.3%     | 56.5%              |
|                               |                   |                     | F-II 2014 | F-II 2015 | F-II 2016 | F-II 2017 | F-II 2010 | Fall 2010 | F-II 2020 | F-II 2024 | 0 V.               |
|                               |                   |                     | Fall 2014 | Fall 2015 | Fall 2016 | Fall 2017 | Fall 2018 | Fall 2019 | Fall 2020 | Fall 2021 | 8-Yr.              |
| SMSU Overall Traditional Rate |                   | 68.4%               | 68.3%     | 59.9%     | 64.7%     | 67.2%     | 73.7%     | 63.1%     | 67.1%     | 66.5%     |                    |
| Students in Cohor             | rt                |                     | Term      |           |           |           |           |           |           |           |                    |
| Program                       | Category          | Result              | Fall 2014 | Fall 2015 | Fall 2016 | Fall 2017 | Fall 2018 | Fall 2019 | Fall 2020 | Fall 2021 | Total              |
| Biology                       | Traditional       | # Students Leaving  | 3         | 10        | 8         | 8         | 4         | 4         | 3         | 13        | 53                 |
|                               |                   | # Students Retained | 9         | 15        | 14        | 15        | 7         | 14        | 10        | 10        | 94                 |
|                               | Traditional Total |                     | 12        | 25        | 22        | 23        | 11        | 18        | 13        | 23        | 147                |